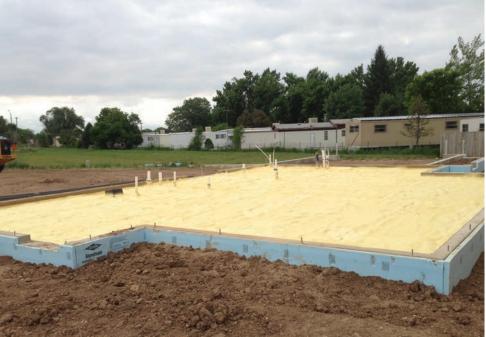

### KEY FEATURES

- Walls: R-23 blown fiberglass in exterior walls, R-13 blown cellulose in party walls, R-20 open-cell spray foam in rim joist.
- Roof: 7/16" OSB sheathing, ice-and-water shield, drip edge, asphalt shingles.
- Attic: R-49 open-cell foam in vaulted ceilings.
- Foundation: Slab-on-grade, 2" R-10 closed-cell spray foam under slab, R-10 EPS slab edge.
- Windows: Double-pane, vinyl-framed, low-e, argon-filled windows, U=0.29, SHGC =0.17.
- Air Sealing: 1.21 ACH 50.
- Ventilation: ERV.
- **HVAC:** Ground-source heat pump, 3.8 COP, 18.7 EER.
- Hot Water: Air-source heat pump 50-gal water heater, 2.45 EF.
- Lighting: 100% LED, two ENERGY STAR ceiling fans.
- Appliances: ENERGY STAR refrigerator, dishwasher, clothes washer and dryer.
- Solar: 8.48-kW PV.
- Water Conservation: Dual-flush toilets, low-water landscaping. WaterSense faucets.
- Energy Management System: Programmable thermostat.
- Other: Wired for electric car charging station; low-VOC paint; day-lit closets, bath, and garage; polished concrete floors on first floor.