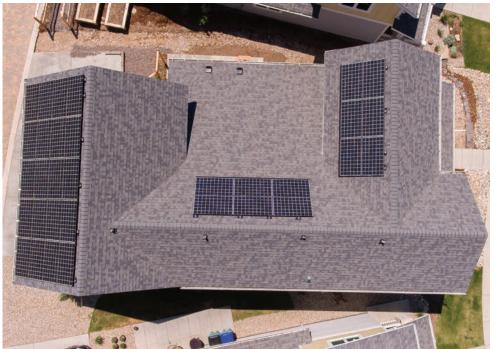

### KEY FEATURES

- Walls: R-23 blown fiberglass in exterior walls, R-13 blown cellulose in party walls, R-20 open-cell spray foam in rim joist.
- Roof: 7/16" OSB sheathing, ice-and-water shield, drip edge, asphalt shingles.
- Attic: R-49 open-cell foam in vaulted ceilings.
- Foundation: Slab-on-grade, 2" R-10 closed-cell spray foam under slab, R-10 EPS slab edge.
- Windows: Double-pane, vinyl-framed, low-e, argon-filled windows, U=0.29, SHGC =0.17.
- Air Sealing: 1.21 ACH 50.
- Ventilation: ERV.
- **HVAC:** Ground-source heat pump, 3.8 COP, 18.7 EER.
- Hot Water: Air-source heat pump 50-gal water heater, 2.45 EF.
- Lighting: 100% LED, two ENERGY STAR ceiling fans.
- Appliances: ENERGY STAR refrigerator, dishwasher, clothes washer and dryer.
- Solar: 8.48-kW PV.
- Water Conservation: Dual-flush toilets, low-water landscaping. WaterSense faucets.
- Energy Management System: Programmable thermostat.
- Other: Wired for electric car charging station; low-VOC paint; day-lit closets, bath, and garage; polished concrete floors on first floor.